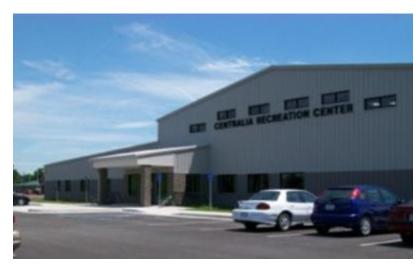

## **Welcome to the Centralia Recreation Center**

Inside the Centralia Recreation Center, located at 802 West Lakeview Street, you will find an all purpose court for basketball, volleyball and badminton, a 1/10 mile walking track, Fitness Area, Children's Zone, and Activity Room with kitchenette.

The Centralia Park Board, Park and Recreation Department employees, and the Centralia Friends of the Park are excited

about the addition of the Recreation Center which is located at Nathan A. Toalson Bicentennial Park on West Lakeview Street. We look forward to providing a place for year-a-round fitness and activities for Centralia and the surrounding area.

The Centralia Park and Recreation Department Office is located at the Recreation Center.

802 W Lakeview

Centralia, MO 65240

We hope you find the following information helpful and invite you to come visit and take a tour of our building. If you have any questions please call the Park and Recreation Department @ 573-682-5063.