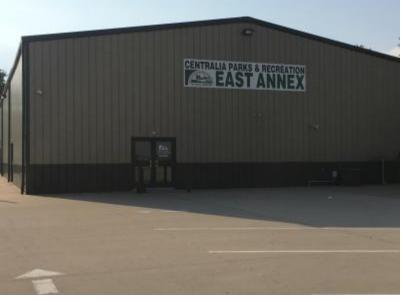

## East Annex

Located at 801 East Switzler, the East Annex (formerly Nic & Noah's) was purchased by Centralia Parks & Rec in 2018. This large building includes an office, restrooms, full kitchen and and versatile event space and is ADA compliant. This building currently serves during the daytime hours as the home for the ACT Program (Alternative Community Training) for Boone County. The East Annex hosts receptions, community events, and group fitness classes.