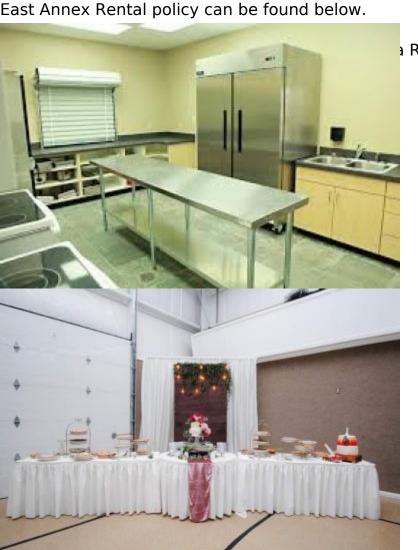

## East Annex

Located at 801 East Switzler, the East Annex (formerly Nic & Noah's) was purchased by Centralia Parks & Rec in 2018. This large building includes an office, restrooms, full kitchen and and versatile event space and is ADA compliant. This building currently serves during the daytime hours as the home for the ACT Program (Alternative Community Training) for Boone County. The East Annex hosts receptions, community events, and group fitness classes.

East Annex Rental policy can be found below.

Recreation Center @ 573-682-2196.