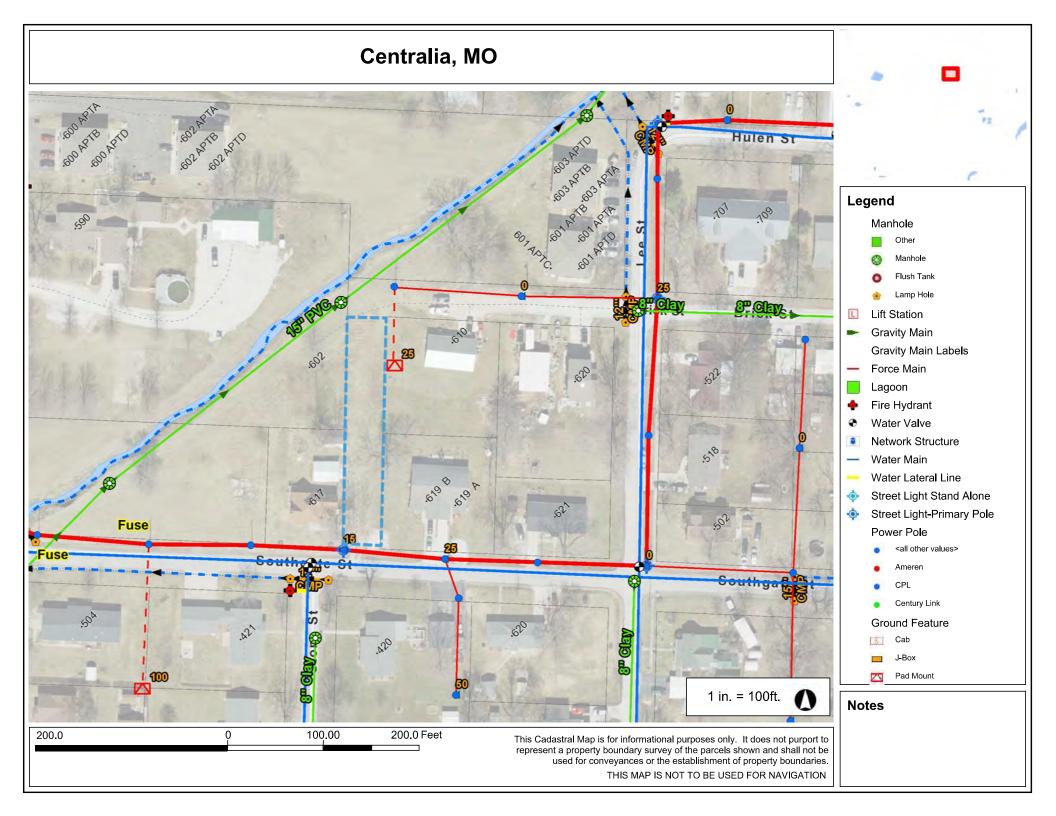

#### Item V - Vacation of City right-of-way at Southgate Street and Brick Street

In the packet is a map of the proposed right-of-way vacation at Brick Street and Southgate Street. The area designated on the map provided in the packet and shown below is approximately .22 acres (239.65' x 39.60').

There is a water line that runs along the east side of the proposed ROW vacation. This would require an easement from the property owners if the Commission recommends vacation of the ROW. Because this vacation has been suggested by the City, we will be responsible for the survey.