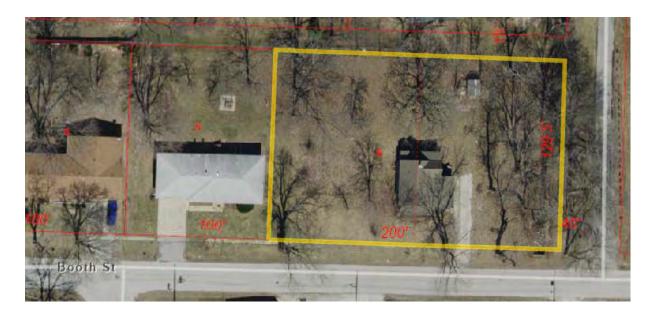

The purpose of this hearing will be to receive public comment on a request by Randy Kable for a conditional use permit to have an Air BNB (Bed and Breakfast) at 1017 E Booth Street, Centralia, Missouri 65240, indicated on the map below: