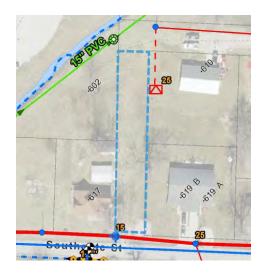

#### Item V - Vacation of City right-of-way at Southgate Street and Brick Street

In the packet is a map of the proposed right-of-way vacation at Brick Street and Southgate Street. The area designated on the map provided in the packet and shown below is approximately .22 acres (239.65' x 39.60').

Typically, right of way (ROW) is vacated equally from both sides of a street because if the street ROW is completely vacated, the property will revert equally to the surrounding property owners. In this case, the ROW would be divided between the four landowners.

There is a water line that runs along the east side of the proposed ROW vacation. This would require an easement from the property owners if the Commission recommends vacation of the ROW. Because this vacation has been suggested by the City, we will be responsible for the survey.